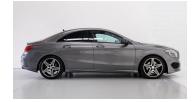

## 2015 Mercedes-Benz CLA250 Sport

\$32,990 Drive Away

CLA250 Class: Class Model: Body Type: Coupe Colour: Grey 57000 kms Kilometres: Engine: 2.0 Litres Petrol - Premium ULP Transmission: Fuel Type: Clutch Drive Type: Four Wheel Drive Doors: 4 **Reg Plate:** PCL792 Cylinders: 4 cylinders

VIN:

Sports Automatic Dual WDD1173462N218337