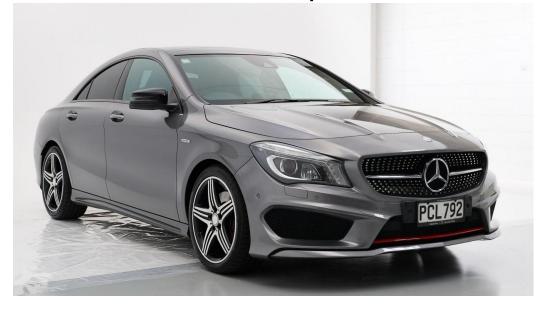

## 2015 Mercedes-Benz CLA250 Sport

\$32,990 Drive Away

CLA250 Class: Class Model: Body Type: Coupe Colour: Grey 57000 kms Kilometres: Engine: 2.0 Litres Petrol - Premium ULP Transmission: Fuel Type: Clutch Drive Type: Four Wheel Drive Doors: 4 **Reg Plate:** PCL792 Cylinders: 4 cylinders

VIN:

Sports Automatic Dual WDD1173462N218337